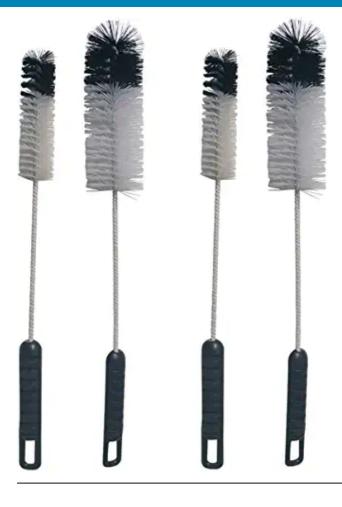

# **218-B Bentley Bottle Brush**

Price: Login To See Trade Price Categories: Baby Goods, Brushes, Household