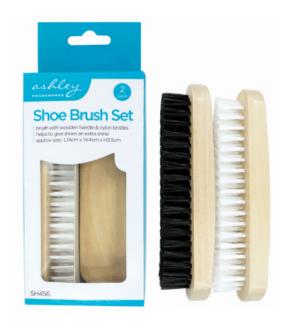

# SH456 Shoe Brush Set 2 Pce

Price: Login To See Trade Price
Categories: Brushes, General, Hardware, Sewing / Shoe Care