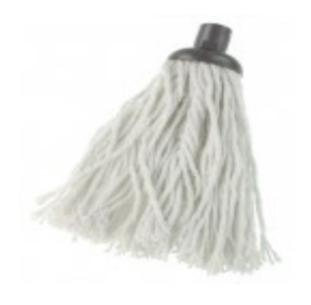

# MCD14 14 oz Mop Head With Wood Handle

Price: Login To See Trade Price Categories: Brushes, General, Hardware, Household, Kitchen Ware

# MCD16 16 oz Mop Head With Wood Handle

Price: Login To See Trade Price Categories: Brushes, General, Hardware, Household, Kitchen Ware