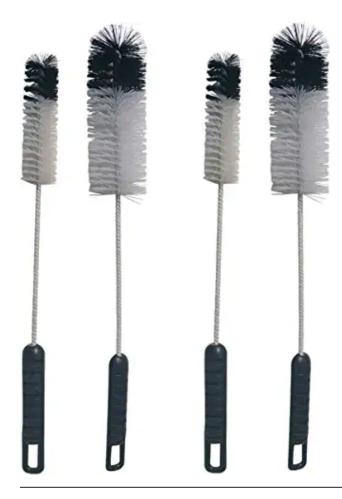

## 218-B Bentley Bottle Brush

**Price:** Login To See Trade Price

Categories: Baby Goods, Brushes, Household