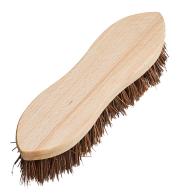

### **DT.07 Wooden Scrubbing Brush**

**Price:** Login To See Trade Price

Categories: Brushes, General, Hardware