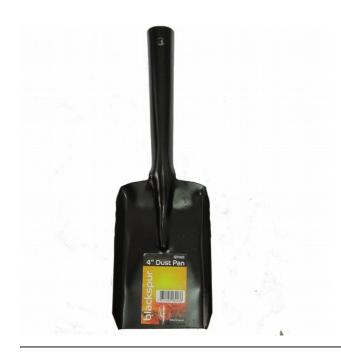

## **GS160 4" Black Metal Coat Shovel**

Price: Login To See Trade Price

Categories: Brushes, General, Hardware