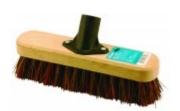

### 13" Yard Brush Head

Price: Login To See Trade Price

Categories: Brushes, General, Hardware

4011 12" 37--3 D---1 TT--3 C4 44