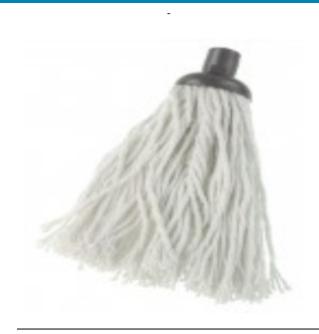

# MCD14 14 oz Mop Head With Wood Handle

Price: Login To See Trade Price

Categories: Brushes, General, Hardware, Household,

Kitchen Ware

# MCD16 16 oz Mop Head With Wood Handle

**Price:** Login To See Trade Price

Categories: Brushes, General, Hardware, Household,

Kitchen Ware

## MH14 14 oz Mop Head

Price: Login To See Trade Price

Categories: Brushes, General, Hardware, Household,

Kitchen Ware

### MH16 16 oz Mop Head

**Price:** Login To See Trade Price

Categories: Brushes, General, Hardware, Household,

Kitchen Ware

**Price:** Login To See Trade Price

Categories: Brushes, General, Hardware