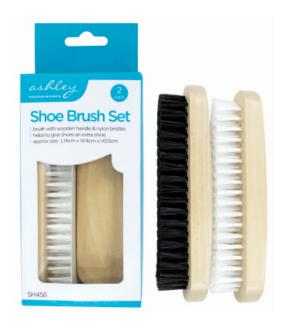

### SH456 Shoe Brush Set 2 Pce

**Price:** Login To See Trade Price

Categories: Brushes, General, Hardware, Sewing /

**Shoe Care** 