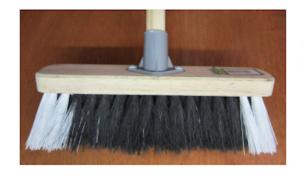

### 13" Yard Brush Head

Price: Login To See Trade Price

Categories: Brushes, General, Hardware

4011 12" 37--3 D---1 TT--3 C4 44