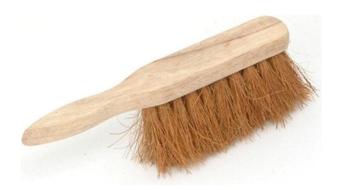

### 13" Yard Brush Head

Price: Login To See Trade Price

Categories: Brushes, General, Hardware

4011 12" 37--3 D---1 TT--3 C4 44