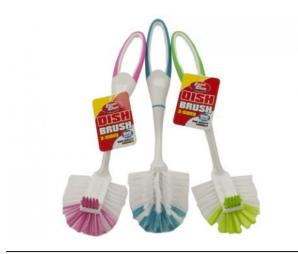

### P9208 Wash Up Brush

Price: Login To See Trade Price

Categories: Brushes, Hardware, Household, Kitchen

<u>Ware</u>