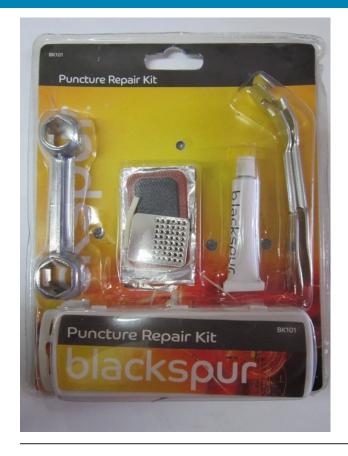

## 01008 Cycle Repair Kit

**Price:** Login To See Trade Price

Categories: Cycle, Hardware