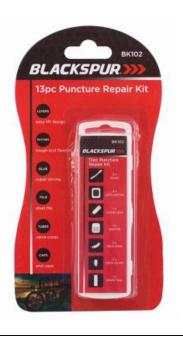

# **BK102 Puncture Repair Kit 13 Pce**

Price: Login To See Trade Price

Categories: Cycle, General, Hardware