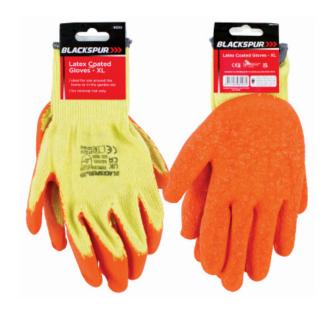

## RG113 Latex Covered Work Gloves XL

**Price:** Login To See Trade Price

Categories: General, Gloves, Hardware