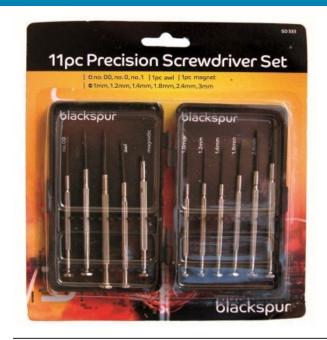

#### **SD333 Precision Screwdriver Set**

**Price:** Login To See Trade Price

Categories: General, Hardware, Tools