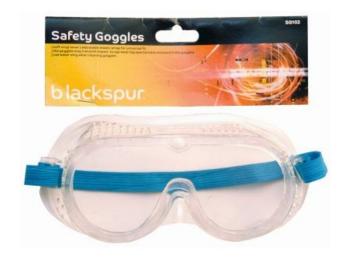

### **SG102 Safety Goggles**

Price: Login To See Trade Price

Categories: General, Hardware, Paint & DIY