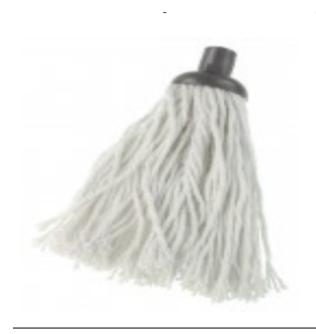

# MCD14 14 oz Mop Head With Wood Handle

Price: Login To See Trade Price

Categories: Brushes, General, Hardware, Household,

Kitchen Ware