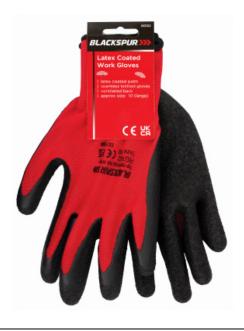

## **RG102 Latex Coated Work Gloves**

**Price:** Login To See Trade Price

Categories: General, Gloves, Hardware