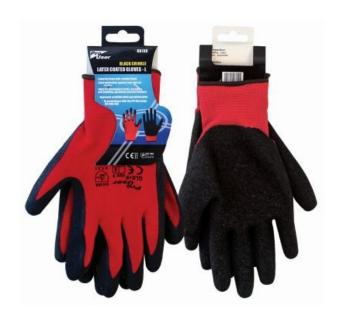

# RG137 Black/Red Crinkle Gloves Ex Large

**Price:** Login To See Trade Price

Categories: Drapery, General, Gloves, Hardware