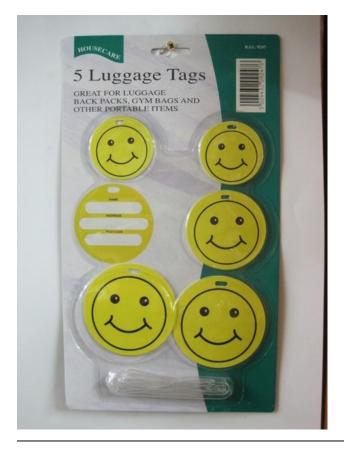

# 92470 Smiley Faces Luggage Tags

Price: Login To See Trade Price

**Categories:** General, General Stationery, Stationery