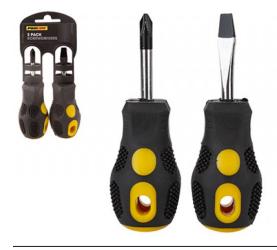

## 863004 Stubby Screwdrivers 2 Pack

**Price:** Login To See Trade Price

Categories: General, Hardware, Paint & DIY, Tools