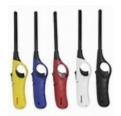

#### 88322 Gas Cooker Lighter

**Price:** Login To See Trade Price

Categories: General, Hardware, Household, Kitchen

Ware, Lighters, Summer Lines