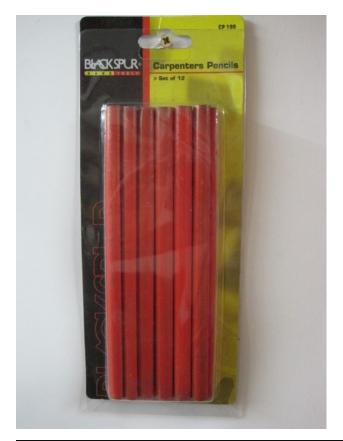

## **CP100 Carpenters Pencils 8 Pack**

**Price:** Login To See Trade Price

Categories: General, Hardware, Paint & DIY, Pens &

Pencils, Tools