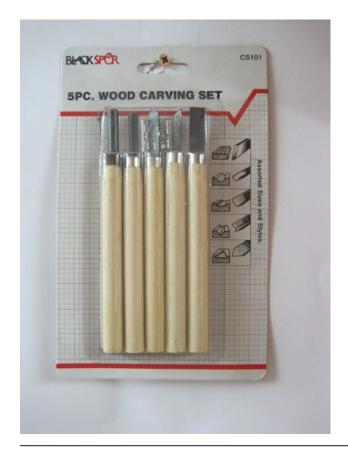

## **CS101 5Pce Wood Carving Set**

**Price:** Login To See Trade Price

Categories: <u>Hardware</u>, <u>Tools</u>