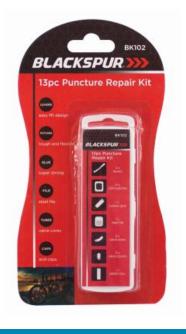

## **BK102 Puncture Repair Kit 13 Pce**

Price: Login To See Trade Price

Categories: Cycle, General, Hardware