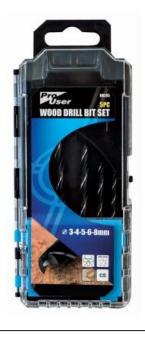

#### **DB205 5Pce Wood Drill Bit Set**

**Price:** Login To See Trade Price

Categories: Hardware, Tools