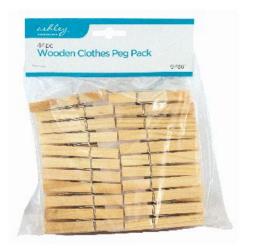

## **CP201 Wooden Clothes Pegs 44 Pack**

**Price:** Login To See Trade Price

Categories: General, Hardware, Household, Kitchen

Ware