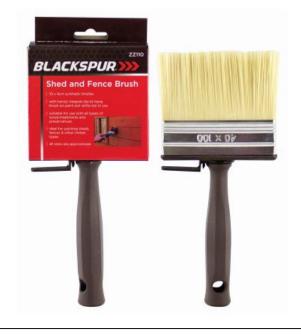

# **ZZ110** Masonery and Fench Brush 10 x 4cm

**Price:** Login To See Trade Price

Categories: Hardware, Paint & DIY