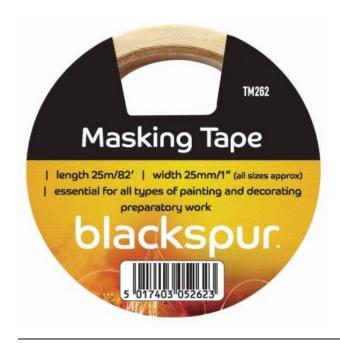

### TM262 Masking Tape 25mm x 25m

Price: Login To See Trade Price

Categories: Adhesive Tapes, Hardware, Paint & DIY,

Stationery, Tapes / Adhesives