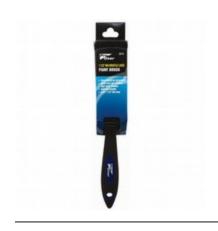

## DY/660/1.5 1.5" No Bristle Loss Paint Brush

**Price:** Login To See Trade Price

Categories: Hardware, Paint & DIY