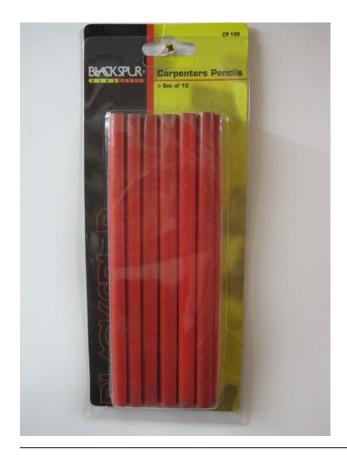

### **CP100 Carpenters Pencils 8 Pack**

Price: Login To See Trade Price

Categories: General, Hardware, Paint & DIY, Pens &

Pencils, Tools