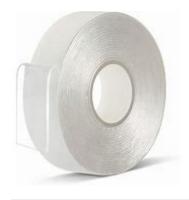

# 56450 Double Sided Tape 50mm x 5M

**Price:** Login To See Trade Price

Categories: Adhesive Tapes, Paint & DIY, Stationery,

Tapes / Adhesives