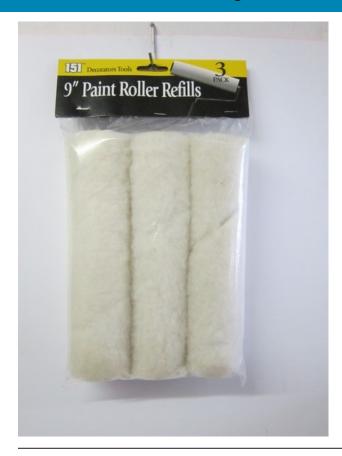

# DY/RR.991/3 9" Paint Roller & Tray +3 Refills

**Price:** Login To See Trade Price