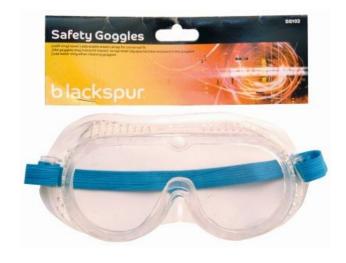

### **SG102 Safety Goggles**

**Price:** Login To See Trade Price

Categories: General, Hardware, Paint & DIY