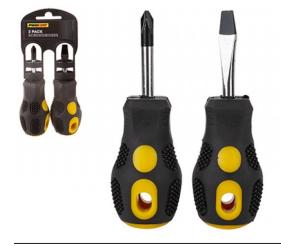

### 863004 Stubby Screwdrivers 2 Pack

Price: Login To See Trade Price

Categories: General, Hardware, Paint & DIY, Tools