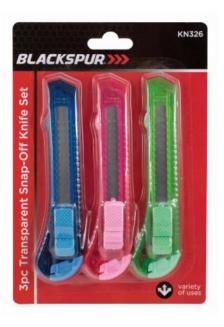

# **KN326 Transparent Snap Off Knife 3 Pack**

**Price:** Login To See Trade Price

Categories: General, Hardware, Paint & DIY, Tools