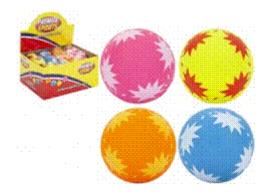

### 029034 Solid Sponge Ball 2.5"

Price: Login To See Trade Price

Categories: balls, Pet Care, Summer Lines