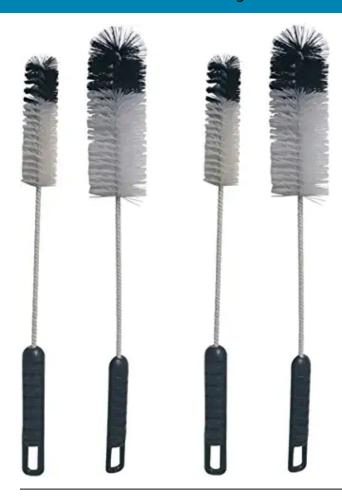

### 218-B Bentley Bottle Brush

**Price:** Login To See Trade Price

Categories: Baby Goods, Brushes, Household