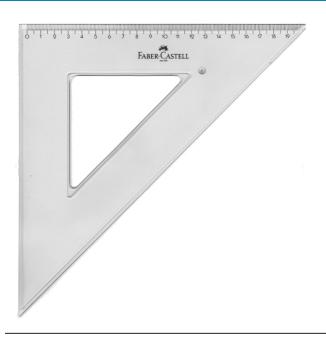

# 177930 Set Square 45 Degree 30cm

Price: Login To See Trade Price

Categories: General Stationery, Hardware, Pens &

Pencils, School Stationery, Stationery