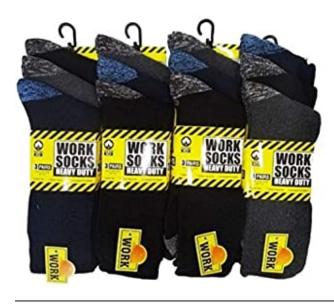

# 12940 Ruf Tuf Work Socks 3 Pack

**Price:** Login To See Trade Price

Categories: Drapery, Drapery, General, Hardware,

Socks