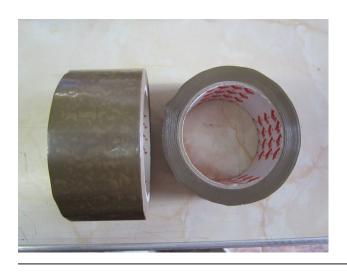

# 2252 2" Brown P.P. Packing Tape

**Price:** Login To See Trade Price

Categories: Adhesive Tapes, Hardware, Packaging,

Plastic, Stationery, Tapes / Adhesives