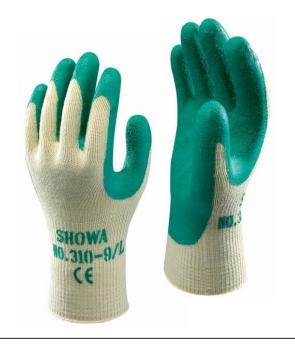

## **310L Showa Work Gloves Large**

Price: Login To See Trade Price

Categories: Drapery, General, Gloves, Hardware

#### 310M Showa Work Gloves Med

Price: Login To See Trade Price

Categories: Drapery, General, Gloves, Hardware

# 310XL Showa Work Gloves Ex. Large

**Price:** Login To See Trade Price

Categories: <u>Drapery</u>, <u>General</u>, <u>Gloves</u>, <u>Hardware</u>