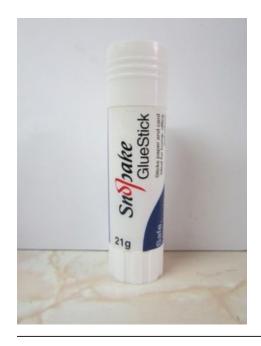

# 15800 Snopake 36grm Glue Stick

**Price:** Login To See Trade Price

Categories: Adhesive Tapes, Hardware, School

Stationery, Stationery, Tapes / Adhesives