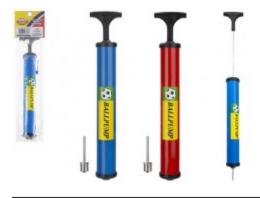

# 029056 Football Pump With Adaptors

Price: Login To See Trade Price

Categories: balls, Beachwear, Hardware, Summer

Lines