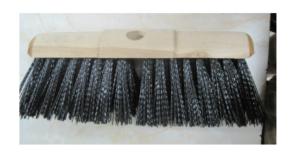

#### 13" Yard Brush Head

**Price:** Login To See Trade Price

Categories: Brushes, General, Hardware

4011 12" W--- D--- L TT-- 4 C4 44