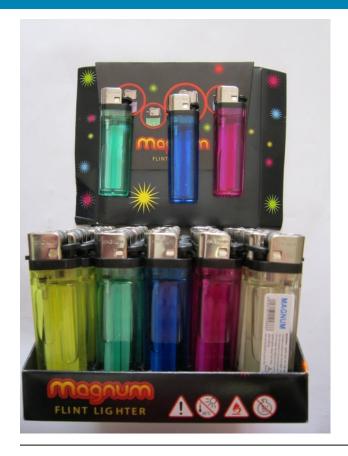

# 12280 Magnum Disc. Lighter €0.25 each

Price: Login To See Trade Price
Categories: Hardware, Lighters