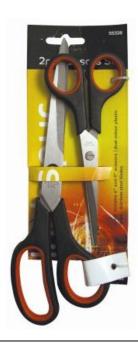

#### SS328 2Pce. Scissor Set

**Price:** Login To See Trade Price

Categories: Hardware, Household, Sewing / Shoe

Care