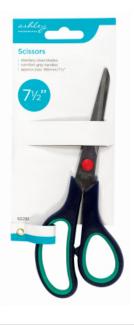

#### SS281 Household Scissors 7.5"

Price: Login To See Trade Price

Categories: <u>Drapery</u>, <u>Drapery</u>, <u>Hair & Beauty</u>, <u>Household</u>, <u>Kitchen Ware</u>, <u>Sewing</u> / <u>Shoe Care</u>