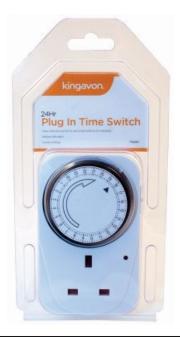

#### **TS200 24 Hour Timer Switch**

Price: Login To See Trade Price

Categories: Electrical, Hardware, Household