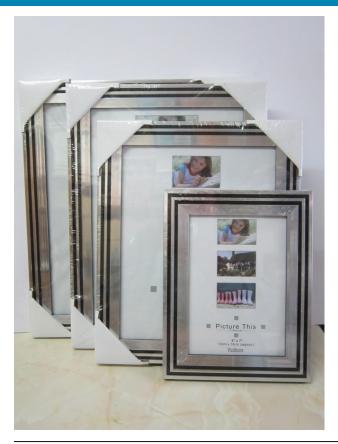

# 8571 Silver & Black Photo Frame 10 x 12

Price: Login To See Trade Price

Categories: Household, Photo Frames

# 8576 Silver & Black Photo Frame 7 x 5

Price: Login To See Trade Price

Categories: <u>Household</u>, <u>Photo Frames</u>

# 8577 Silver & Black Photo Frame 8 x 10

Price: Login To See Trade Price

## 8578 Silver & Black Photo Frame A4

Price: Login To See Trade Price

Categories: Household, Photo Frames