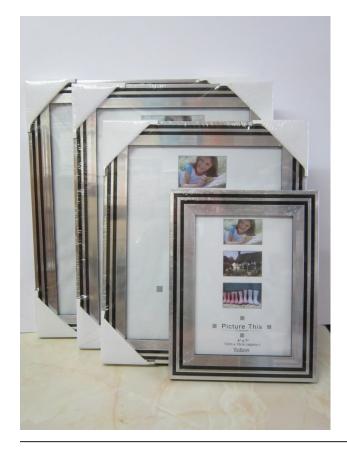

# 8571 Silver & Black Photo Frame 10 x 12

Price: Login To See Trade Price

Categories: Household, Photo Frames

# 8576 Silver & Black Photo Frame 7 x 5

Price: Login To See Trade Price

Categories: <u>Household</u>, <u>Photo Frames</u>

# 8577 Silver & Black Photo Frame 8 x 10

Price: Login To See Trade Price

## 8578 Silver & Black Photo Frame A4

Price: Login To See Trade Price

Categories: Household, Photo Frames