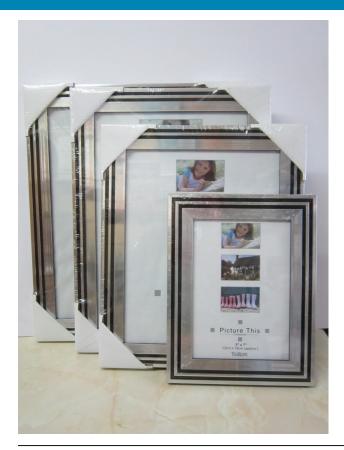

# 8571 Silver & Black Photo Frame 10 x 12

Price: Login To See Trade Price

Categories: Household, Photo Frames

# 8576 Silver & Black Photo Frame 7 x 5

Price: Login To See Trade Price

Categories: <u>Household</u>, <u>Photo Frames</u>

# 8577 Silver & Black Photo Frame 8 x 10

Price: Login To See Trade Price

## 8578 Silver & Black Photo Frame A4

Price: Login To See Trade Price

Categories: Household, Photo Frames