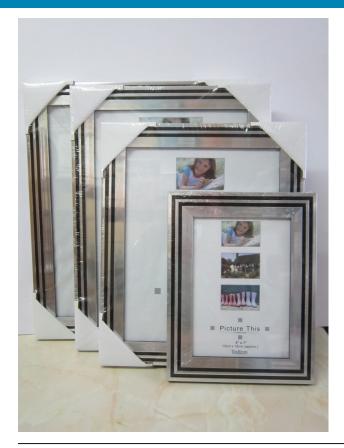

# 8571 Silver & Black Photo Frame 10 x 12

Price: Login To See Trade Price

Categories: Household, Photo Frames

# 8576 Silver & Black Photo Frame 7 x 5

Price: Login To See Trade Price

Categories: <u>Household</u>, <u>Photo Frames</u>

# 8577 Silver & Black Photo Frame 8 x 10

Price: Login To See Trade Price

## 8578 Silver & Black Photo Frame A4

Price: Login To See Trade Price

Categories: Household, Photo Frames