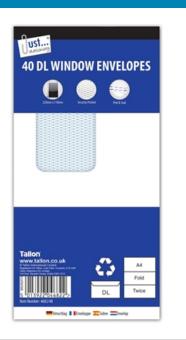

### 4682 DL White Peel & Seal Window Envelopes 40 Pack

Price: Login To See Trade Price Categories: Envelopes, General Stationery, Stationery