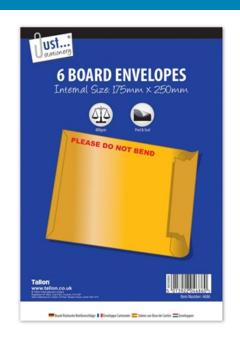

### 4686 Board Backed Envelopes 175 x 250mm 6 Pack

Price: Login To See Trade Price Categories: Envelopes, Stationery