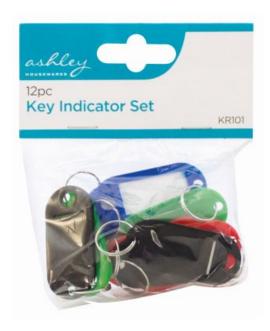

# **KR101 Key Indicator Fobes 12 Pack**

Price: Login To See Trade Price

Categories: <u>Hardware</u>, <u>Keyring</u>, <u>Keyrings</u>, <u>Stationery</u>