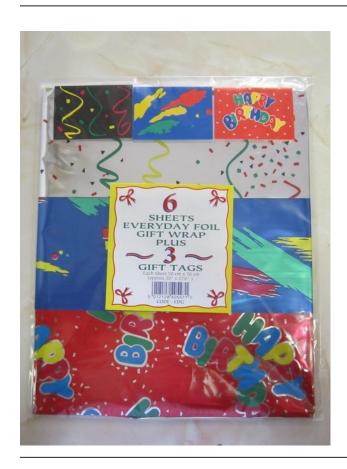

#### **EDG Foil Gift Wrap 6 Pack**

Price: Login To See Trade Price

**Categories:** Party, Stationery