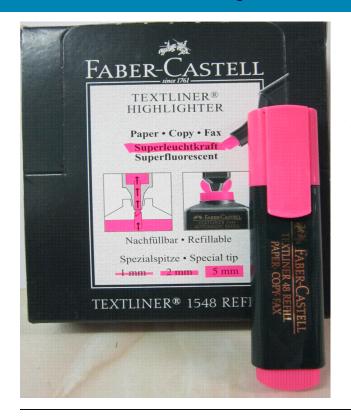

### **Faber Hi-Lighters**

**Price:** Login To See Trade Price

Categories: Pens & Pencils, Stationery