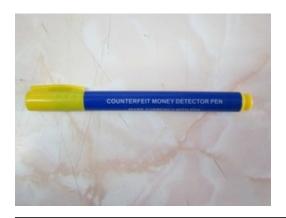

## **DP001B Counterfeit Note Detector Pen**

**Price:** Login To See Trade Price

Categories: General Stationery, Office Stationery,

Pens & Pencils, Stationery